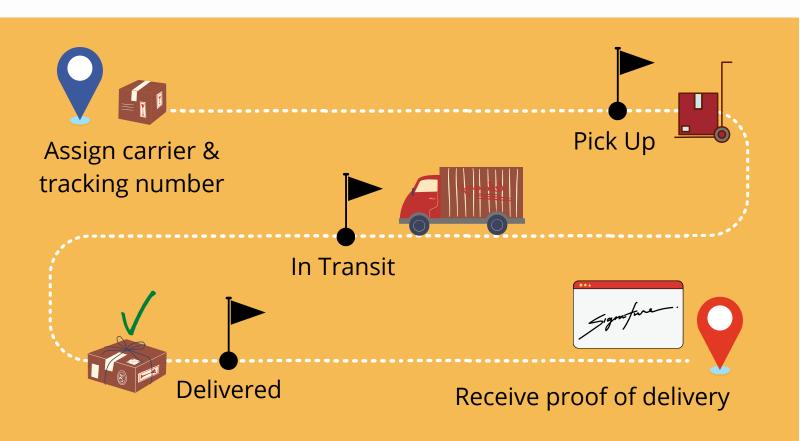

## Your Positive Carrier Experience

Auto-assign carriers & tracking #s to shipments

Access SAP portal on any web browser <u>& mobile device</u>

Enable digital signatures for proof of delivery

Auto-receive delivery statuses in real-time